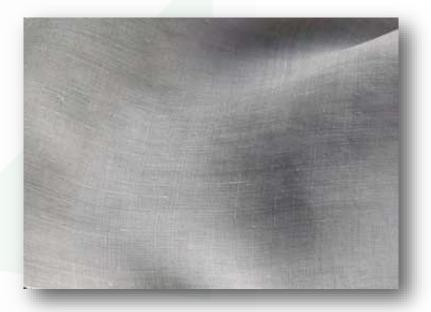

## **Stocked Sheers**

Westport ensures ready availability of the two most popular types of sheer - Voile and Batiste, as described below. We carry a wide selection of sheer options in our fabrics library, which are available for order with standard lead times. Speak with your Project Manager for more information.

## **Sheer Batiste**

- A balanced, plain weave fabric that is soft, lightweight, and semi-opaque.
- Stocked in colours White and Ivory.
- 118" (300cm) wide
- Linen slub finish; slub runs vertical when railroaded
- 100% Polyester
- 76x56 Thread count
- 2oz fabric weight (Y2)
- Conforms to NFPA-701 small scale method fire test for flame propagation