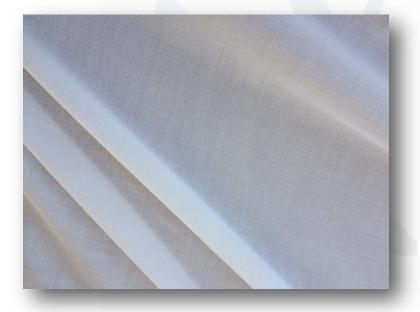

## **Stocked Sheers**

Westport ensures ready availability of the two most popular types of sheer - Voile and Batiste, as described below. We carry a wide selection of sheer options in our fabrics library, which are available for order with standard lead times. Speak with your Project Manager for more information.

### **Sheer Voile**

- A soft, lightweight sheer fabric, semi-transparent with a silky finish and very slight sheen.
- Stocked in colours White and Ivory.
- 118" (300cm) wide
- Plainweave
- 100% Polyester
- 76x71 Thread count
- 1.5oz fabric weight (Y2)
- Can be fabricated railroaded or paneled