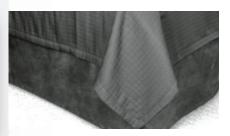

Rolled Hem (1")

Flanged (3" W, All Edges, Mitered Corners) Welted (Matching or Coordinating Fabric)

Banded (5"W, At Bottom & Sides)

Available with COM fabrics, or work with our designers to select from options in our extensive fabrics library.