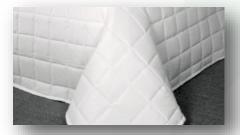

SQUARE WITH KNIFE EDGE

**PILLOWCASED** 

**ROLLED HEM** 

UNLINED

LINED WITH FLANGE (3")