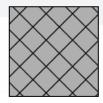

# **Quilting Style Options**

BOX (54" & 126") 3", 6"or 9" REPEAT

STRAIGHT DIAMOND (54" & 126") 6" REPEAT

ONION (54" & 126") 6" Repeat

DOUBLE ONION (54" & 12") 6" REPEAT