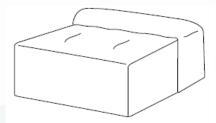

# **Additional Bedding Style Options**

THROW WITH BELL CORNERS

CAP WITH CUT & SEWN CORNERS

WATERFALL WITH
END CORNERS SPLIT TO MATTRESS

OPEN CORNER WITH GUSSETS

QUILTED THROW

CAPPED

MITERED BAND (5")

SQUARE WITH KNIFE EDGE

**PILLOWCASED** 

**ROLLED HEM** 

UNLINED

LINED WITH FLANGE (3")