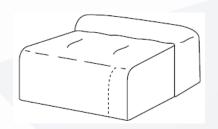

# **Additional Bedding Style Options**

THROW WITH BELL CORNERS

CAP WITH CUT & SEWN CORNERS

WATERFALL WITH
END CORNERS SPLIT TO MATTRESS

OPEN CORNER WITH GUSSETS

QUILTED THROW

CAPPED

MITERED BAND (5")

SQUARE WITH KNIFE EDGE

**PILLOWCASED** 

**ROLLED HEM** 

UNLINED

LINED WITH FLANGE (3")