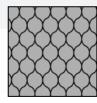

# **Quilting Style Options**

BOX (54" & 126") 3", 6"or 9" REPEAT

STRAIGHT DIAMOND (54" & 126") 6" REPEAT

ONION (54" & 126") 6" Repeat

DOUBLE ONION (54" & 12") 6" REPEAT