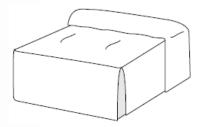

### **Bed Blanket**

Bed Blankets are a lightweight option for guestroom bedding, gaining popularity as temperature controlled rooms eliminate the need for heavier bed cover styles. Bed Blankets are designed for use with a bed skirt, offering the ease of the throw-style bed cover, combined with the decorative versatility offered by the skirted bed presentation.

- Available guilted with 4oz fill, or unquilted.
- Self-lined, unlined, or contrast lining available. Double sided printing also available.
- Knife Edge
- Square corners.
- Verify drop prior to placing order.

### **Bed Blanket Options**

Standard Fill: 4oz bonded polyester

Standard Drop: 16"

Standard Backing: Colored lining to match dominant face fabric

color. Also available reversible, with same

fabric front and back.