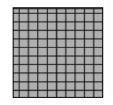

# **Quilting Style Options**

BOX (54" & 126") 3", 6"or 9" REPEAT

STRAIGHT DIAMOND (54" & 126") 6" REPEAT

ONION (54" & 126") 6" Repeat

DOUBLE ONION (54" & 12") 6" REPEAT