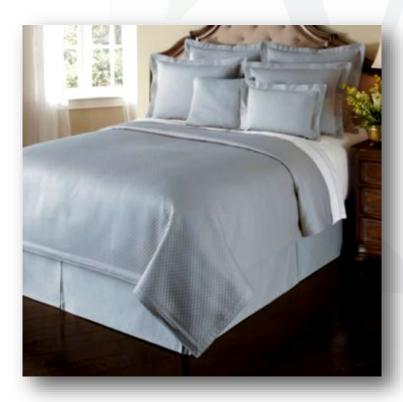

### **Bed Blanket**

Bed Blankets are a lightweight option for guestroom bedding, gaining popularity as temperature controlled rooms eliminate the need for heavier bed cover styles. Bed Blankets are designed for use with a bed skirt, offering the ease of the throw-style bed cover, combined with the decorative versatility offered by the skirted bed presentation.

- Available guilted with 4oz fill, or unquilted.
- Self-lined, unlined, or contrast lining available. Double sided printing also available.
- Knife Edge
- Square corners.
- Verify drop prior to placing order.

### **Bed Blanket Options**

Standard Fill: 4oz bonded polyester

Standard Drop: 16"

Standard Backing: Colored lining to match dominant face fabric

color. Also available reversible, with same

fabric front and back.