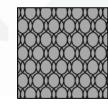

# **Quilting Style Options**

BOX (54" & 126") 3", 6"or 9" REPEAT

STRAIGHT DIAMOND (54" & 126") 6" REPEAT

ONION (54" & 126") 6" Repeat

DOUBLE ONION (54" & 12") 6" REPEAT