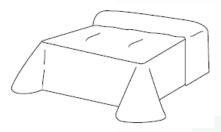

# **Additional Bedding Style Options**

THROW WITH BELL CORNERS

CAP WITH CUT & SEWN CORNERS

WATERFALL WITH
END CORNERS SPLIT TO MATTRESS

OPEN CORNER WITH GUSSETS

QUILTED THROW

CAPPED

MITERED BAND (5")

SQUARE WITH KNIFE EDGE

**PILLOWCASED** 

**ROLLED HEM** 

UNLINED

LINED WITH FLANGE (3")