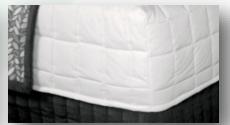

### **Bed Blanket Options**

Standard Fill: 4oz bonded polyester

Standard Drop: 16"

Standard Backing: Colored lining to match dominant face fabric

color. Also available reversible, with same

fabric front and back.

Standard Seams: 54" fabric has seams extending to the top

edge of the Bed Blanket.

Standard Quilting: Diamond, Box, Onion, or Double Onion.

Natural color quilting threads.

Color match available.

Edge Options: Knife (Standard)